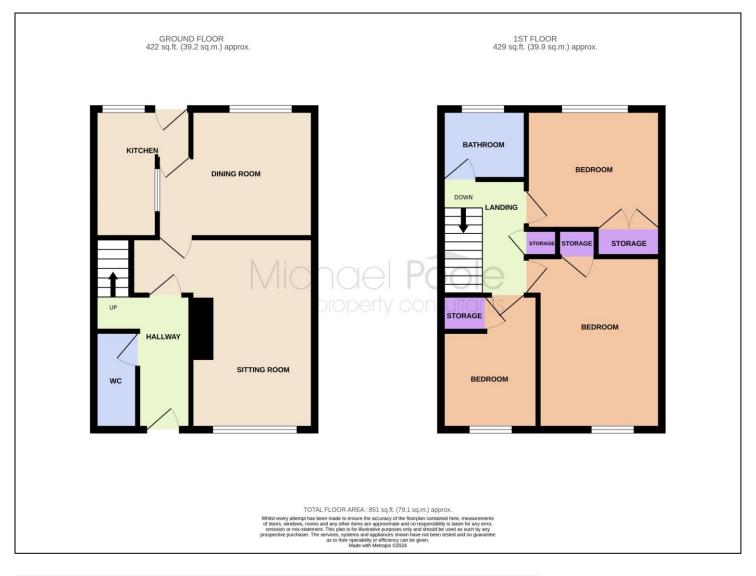

The property comprises entrance hall, WC, lounge, dining room and kitchen. On the first floor there are three bedrooms and a family bathroom. Externally there are gardens to the front and rear.

Mains Utilities
Gas Central Heating
Mains Sewerage
No Known Flooding Risk
No Known Legal Obligations
Standard Broadband & Mobile Signal
No Known Rights of Way

## **GROUND FLOOR**

#### **ENTRANCE HALL**

With UPVC entrance door, staircase to the first floor and radiator.

### WC - 1m x 2.3m (3'3" x 7'7")

With close coupled WC and wall mounted wash hand basin.

**SITTING ROOM** - **4.34m** x **4.55m** (14'3" x 14'11") With radiator.

**DINING ROOM** - **3.74m x 3m (12'3" x 9'10")** With radiator.

### KITCHEN - 2.3m (7'7") reducing to 1.5m (4'11") x 3m (9'10")

With shaker design wood grain effect wall, drawer, and floor units, roll edge worktop, electric oven, four ring electric hob with stainless steel extractor fan, space for under counter fridge, space for washing machine, stainless steel sink with mixer tap and UPVC door to the rear garden.

#### **FIRST FLOOR**

**LANDING** - With storage cupboard and loft access.

BEDROOM ONE - 3.2m x 4.1m (10'6" x 13'5")

With radiator and storage cupboard.

BEDROOM TWO - 3.2m x 2.85m (10'6" x 9'4")

With radiator and storage cupboard.

BEDROOM THREE - 2.3m x 3.2m (7'7" x 10'6")

With radiator and storage cupboard.

BATHROOM - 2m x 1.67m (6'7" x 5'6")

White three-piece suite comprising close coupled WC, pedestal wash hand basin with mixer tap, bath with electric shower unit, plastic cladded walls, woodgrain effect lino flooring and radiator.

## **EXTERNALLY**

#### **GARDENS**

Externally there are gardens to the front and rear elevations. The rear garden is enclosed with two outhouses and lawn.

AGENTS REF: - TM/LS/MID240128/19032024

Council Tax Band: A Tenure: Freehold