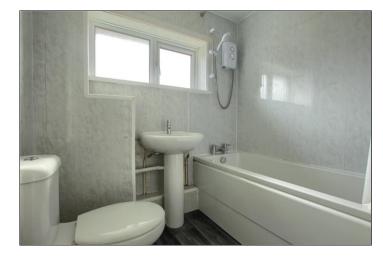

BEDROOM THREE - 2.3m x 3.2m (7'7" x 10'6")

With radiator and storage cupboard.

BATHROOM - 2m x 1.67m (6'7" x 5'6")

White three-piece suite comprising close coupled WC, pedestal wash hand basin with mixer tap, bath with electric shower unit, plastic cladded walls, woodgrain effect lino flooring and radiator.