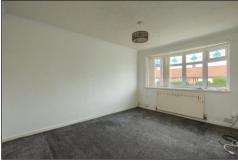

#### **FIRST FLOOR**

**LANDING** - With storage cupboard and loft access.

BEDROOM ONE - 3.2m x 4.1m (10'6" x 13'5")

With radiator and storage cupboard.

BEDROOM TWO - 3.2m x 2.85m (10'6" x 9'4")

With radiator and storage cupboard.

BEDROOM THREE - 2.3m x 3.2m (7'7" x 10'6")

With radiator and storage cupboard.

BATHROOM - 2m x 1.67m (6'7" x 5'6")

White three-piece suite comprising close coupled WC, pedestal wash hand basin with mixer tap, bath with electric shower unit, plastic cladded walls, woodgrain effect lino flooring and radiator.