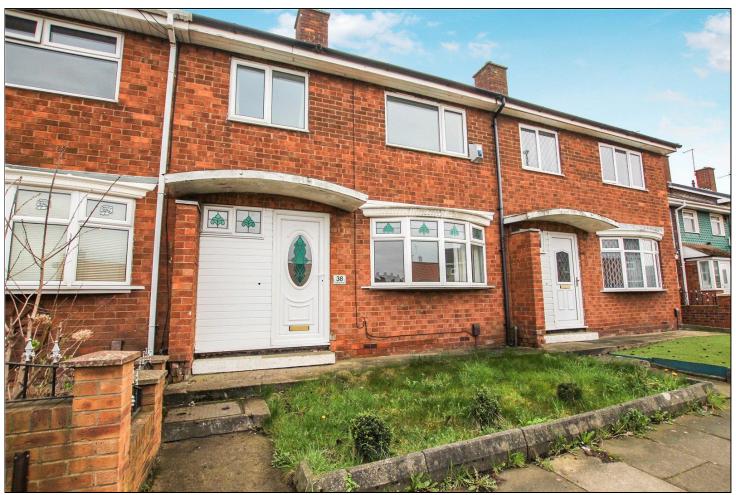

# FULBECK ROAD, NETHERFIELDS, MIDDLESBROUGH, TS3 0SG

- Gas Central Heating with a Recently Installed Combi Boiler
- Ground Floor WC
- Recent Rewire
- Two Ground Floor Reception Rooms
- Ample On Street Parking
- UPVC Double Glazed Windows & Exterior Doors
- Sure to Appeal to Both Buy-to-Let Investors & First Time Buyers

£85,000

Chain free sale! This mid terrace will appeal to both buy-tolet investors and first time buyers looking to get a foot on the property ladder!

Notable features include recently installed gas central heating with a combi boiler, recent re-wire, UPVC double glazed windows and exterior doors and ground floor WC.

The property comprises entrance hall, WC, lounge, dining room and kitchen. On the first floor there are three bedrooms and a family bathroom. Externally there are gardens to the front and rear.

Mains Utilities
Gas Central Heating
Mains Sewerage
No Known Flooding Risk
No Known Legal Obligations
Standard Broadband & Mobile Signal
No Known Rights of Way