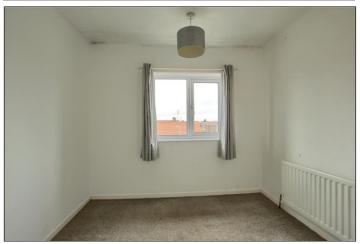

#### **FIRST FLOOR**

**LANDING** - With storage cupboard and loft access.

BEDROOM ONE - 3.2m x 4.1m (10'6" x 13'5")

With radiator and storage cupboard.

BEDROOM TWO - 3.2m x 2.85m (10'6" x 9'4")

With radiator and storage cupboard.

BEDROOM THREE - 2.3m x 3.2m (7'7" x 10'6")

With radiator and storage cupboard.

BATHROOM - 2m x 1.67m (6'7" x 5'6")

White three-piece suite comprising close coupled WC, pedestal wash hand basin with mixer tap, bath with electric shower unit, plastic cladded walls, woodgrain effect lino flooring and radiator.