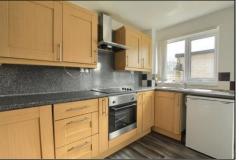

### KITCHEN - 2.3m (7'7") reducing to 1.5m (4'11") x 3m (9'10")

With shaker design wood grain effect wall, drawer, and floor units, roll edge worktop, electric oven, four ring electric hob with stainless steel extractor fan, space for under counter fridge, space for washing machine, stainless steel sink with mixer tap and UPVC door to the rear garden.