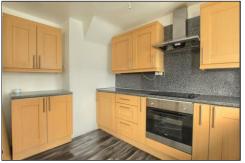

### KITCHEN - 2.3m (7'7") reducing to 1.5m (4'11") x 3m (9'10")

With shaker design wood grain effect wall, drawer, and floor units, roll edge worktop, electric oven, four ring electric hob with stainless steel extractor fan, space for under counter fridge, space for washing machine, stainless steel sink with mixer tap and UPVC door to the rear garden.