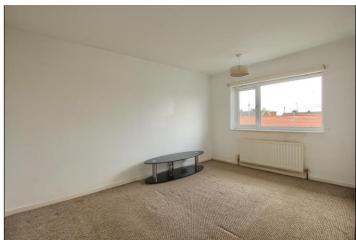

#### **FIRST FLOOR**

**LANDING** - With storage cupboard and loft access.

BEDROOM ONE - 3.2m x 4.1m (10'6" x 13'5")

With radiator and storage cupboard.

BEDROOM TWO - 3.2m x 2.85m (10'6" x 9'4")

With radiator and storage cupboard.

BEDROOM THREE - 2.3m x 3.2m (7'7" x 10'6")

With radiator and storage cupboard.

BATHROOM - 2m x 1.67m (6'7" x 5'6")

White three-piece suite comprising close coupled WC, pedestal wash hand basin with mixer tap, bath with electric shower unit, plastic cladded walls, woodgrain effect lino flooring and radiator.