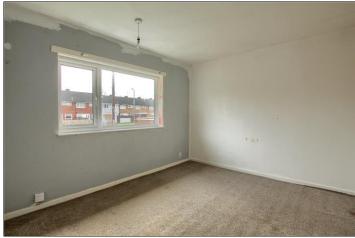

#### **FIRST FLOOR**

**LANDING** - With storage cupboard and loft access.

BEDROOM ONE - 3.2m x 4.1m (10'6" x 13'5")

With radiator and storage cupboard.

BEDROOM TWO - 3.2m x 2.85m (10'6" x 9'4")

With radiator and storage cupboard.

BEDROOM THREE - 2.3m x 3.2m (7'7" x 10'6")

With radiator and storage cupboard.

BATHROOM - 2m x 1.67m (6'7" x 5'6")

White three-piece suite comprising close coupled WC, pedestal wash hand basin with mixer tap, bath with electric shower unit, plastic cladded walls, woodgrain effect lino flooring and radiator.