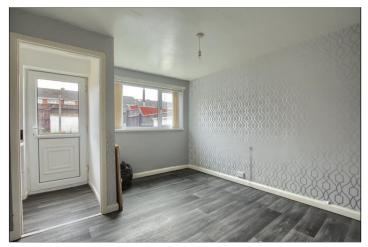

#### **ENTRANCE HALL**

With UPVC entrance door, staircase to the first floor and radiator.

### WC - 1m x 2.3m (3'3" x 7'7")

With close coupled WC and wall mounted wash hand basin.

**SITTING ROOM** - **4.34m** x **4.55m** (14'3" x 14'11") With radiator.

**DINING ROOM** - **3.74m x 3m (12'3" x 9'10")** With radiator.